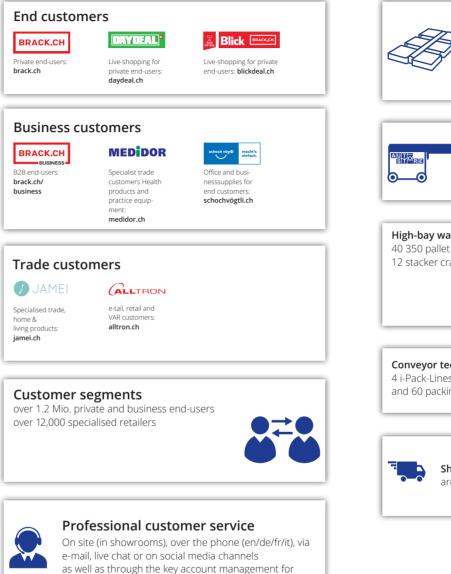

## Online shops and target audiences

resellers and commercial customers

### Core business and services

Import, distribution, reselling and selling of high-quality products. Multiple modern online shops with detailed product descriptions and additional product information available. Various delivery options, i.e. same-day and next-day deliveries as well as drop shipping in customer's name. Comprehensive range of customer services offered by the technical department: personal support, returns management and assembling. Product training for customers.